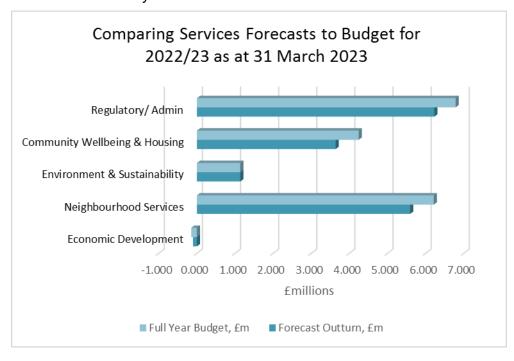

#### 2. Key issues

- 2.1 Please note that because of the local government elections and the preelection period that came into effect in late March 2023, it has not been possible to present this report to the Committee until today. The Draft unaudited financial statements for the year ended 31 March 2023 have to be published on the Council's website by 31 May 2023 and these have been prepared on the basis that Council will approved the above recommendations.
  - Should Committee make any changes to the recommendations, the draft unaudited financial statements will be updated as part of the final audit process.
- 2.2 The report considers the Council's financial position in the light of the COVID-19 pandemic legacy, the unfolding issues of the increase in Bank of England base rates, the Cost-of-Living crisis, and the Council's Medium Term Financial Plan (MTFP) that indicates that the Council is facing substantial pressure on cash flow and its budgets in the future. As with the financial crisis in 2008, officers are expecting the Council and the UK economy to take several years to recover from these issues.
- 2.3 The services budgets and outturn are shown in the chart below. Key variances are summarised in the table below, with a more detailed information on the variances by committee shown in section 2.